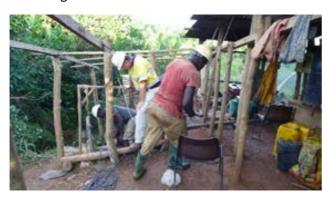

# **Rashid Shaft**

Galamsey (Rashid) Shaft that accesses workings

Rashid Shaft that accesses workings

**Accessing Rashid Shaft** 

**Galamsey Shaft Timber Supports** 