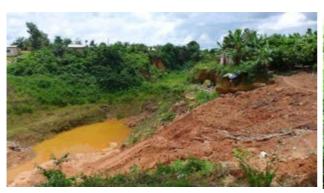

#### Digging North Shaft out

Tools and old Wood supports retrieved from North Shaft

Old Kibbles from North Shaft

Former Galamsey Pit – looking north

Former Galamsey Pit – looking south

Gold Horizon that the Galamsey mine