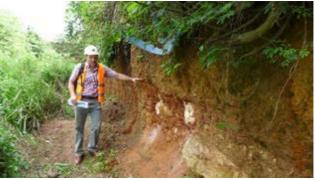

Found possible vein – detailed mapping and sampling required

Inspecting the rock on Old Timers Level

Old Hammer and Chisel Holes

Hoisting Samples up Aki Shaft