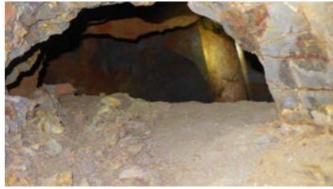

### Reviewing the Galamsey workings – next level through hole

Looking towards Aki's Shaft

Looking into Galamsey workings

Galamsey Workings - Light on the RHS highlights the end of the level driven by the Old Timers