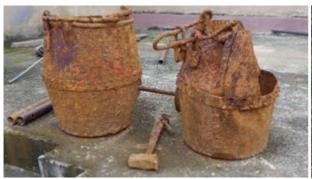

#### Digging North Shaft out

Tools and old Wood supports retrieved from North Shaft

Old Kibbles from North Shaft

Former Galamsey Pit – looking north

Former Galamsey Pit – looking south

Gold Horizon that the Galamsey mine