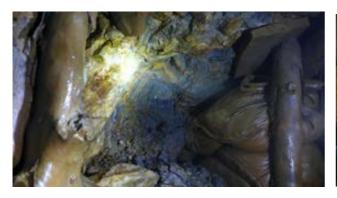

### Reviewing the Galamsey workings – next level through hole

Looking towards Aki's Shaft

Looking into Galamsey workings

Galamsey Workings - Light on the RHS highlights the end of the level driven by the Old Timers