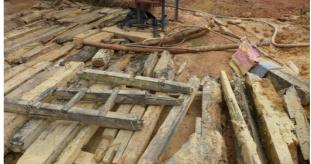

# **Rashid Shaft**

Galamsey (Rashid) Shaft that accesses workings

Rashid Shaft that accesses workings

**Accessing Rashid Shaft** 

**Galamsey Shaft Timber Supports** 