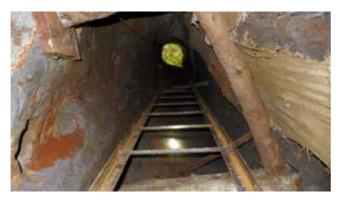

#### Digging North Shaft out

Tools and old Wood supports retrieved from North Shaft

Old Kibbles from North Shaft

Former Galamsey Pit – looking north

Former Galamsey Pit – looking south

Gold Horizon that the Galamsey mine

## Collapsed Galamsey Workings into Level 1 of the Akrokeri Mine

Aki's Shaft

Carrying out Inspection

Looking up Aki's Shaft

"halo" the ore body the Galamsey mine

Galamsey level

Exploring the Galamsey level