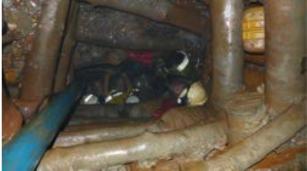

## Collapsed Galamsey Workings into Level 1 of the Akrokeri Mine

Aki's Shaft

Carrying out Inspection

Looking up Aki's Shaft

"halo" the ore body the Galamsey mine

Galamsey level

Exploring the Galamsey level

### Reviewing the Galamsey workings – next level through hole

Looking towards Aki's Shaft

Looking into Galamsey workings

Galamsey Workings - Light on the RHS highlights the end of the level driven by the Old Timers