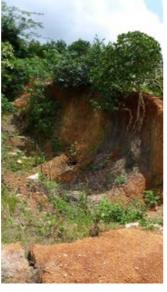

#### Digging North Shaft out

Tools and old Wood supports retrieved from North Shaft

Old Kibbles from North Shaft

Former Galamsey Pit – looking north

Former Galamsey Pit – looking south

Gold Horizon that the Galamsey mine