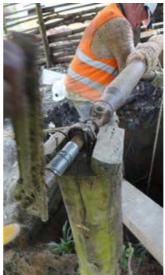

#### Digging North Shaft out

Tools and old Wood supports retrieved from North Shaft

Old Kibbles from North Shaft

Former Galamsey Pit – looking north

Former Galamsey Pit – looking south

Gold Horizon that the Galamsey mine