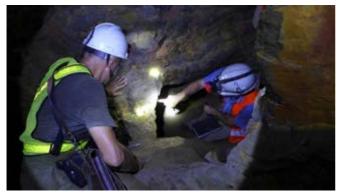

## Collapsed Galamsey Workings into Level 1 of the Akrokeri Mine

Aki's Shaft

Carrying out Inspection

Looking up Aki's Shaft

"halo" the ore body the Galamsey mine

Galamsey level

Exploring the Galamsey level