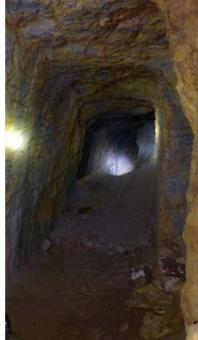

### Reviewing the Galamsey workings – next level through hole

Looking towards Aki's Shaft

Looking into Galamsey workings

Galamsey Workings - Light on the RHS highlights the end of the level driven by the Old Timers