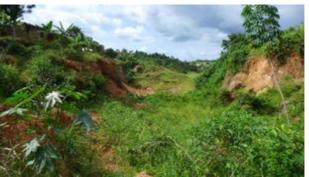

#### Digging North Shaft out

Tools and old Wood supports retrieved from North Shaft

Old Kibbles from North Shaft

Former Galamsey Pit – looking north

Former Galamsey Pit – looking south

Gold Horizon that the Galamsey mine