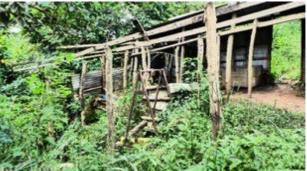

# **Rashid Shaft**

Galamsey (Rashid) Shaft that accesses workings

Rashid Shaft that accesses workings

**Accessing Rashid Shaft** 

**Galamsey Shaft Timber Supports** 