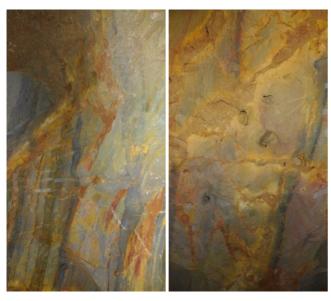

Found possible vein – detailed mapping and sampling required

Inspecting the rock on Old Timers Level

Old Hammer and Chisel Holes

Hoisting Samples up Aki Shaft