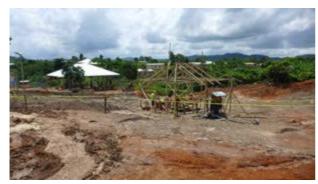

#### Digging North Shaft out

Tools and old Wood supports retrieved from North Shaft

Old Kibbles from North Shaft

Former Galamsey Pit – looking north

Former Galamsey Pit – looking south

Gold Horizon that the Galamsey mine