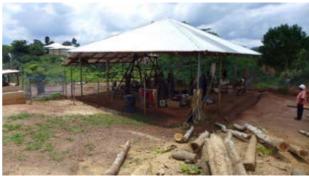

#### Digging North Shaft out

Tools and old Wood supports retrieved from North Shaft

Old Kibbles from North Shaft

Former Galamsey Pit – looking north

Former Galamsey Pit – looking south

Gold Horizon that the Galamsey mine