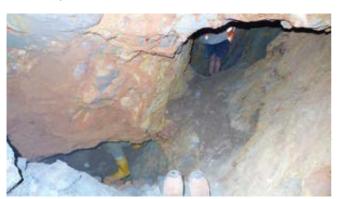

## Collapsed Galamsey Workings into Level 1 of the Akrokeri Mine

Aki's Shaft

Carrying out Inspection

Looking up Aki's Shaft

"halo" the ore body the Galamsey mine

Galamsey level

Exploring the Galamsey level

### Reviewing the Galamsey workings – next level through hole

Looking towards Aki's Shaft

Looking into Galamsey workings

Galamsey Workings - Light on the RHS highlights the end of the level driven by the Old Timers