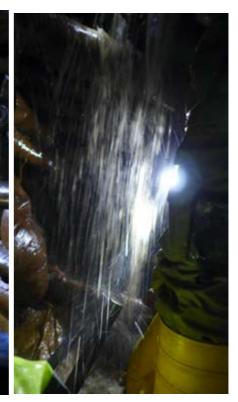

## Along the level

Assessing the level

**Ventilation Pipe** 

**Lower Level** 

"The Halo" ore body mined by Galamsey