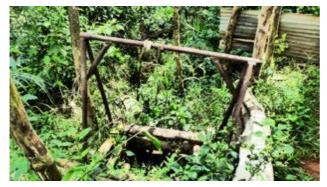

# **Rashid Shaft**

Galamsey (Rashid) Shaft that accesses workings

Rashid Shaft that accesses workings

**Accessing Rashid Shaft** 

**Galamsey Shaft Timber Supports** 