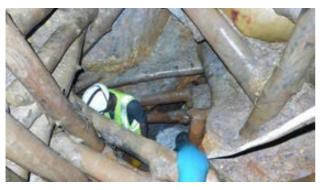

# **Rashid Shaft**

Galamsey (Rashid) Shaft that accesses workings

Rashid Shaft that accesses workings

**Accessing Rashid Shaft** 

**Galamsey Shaft Timber Supports** 