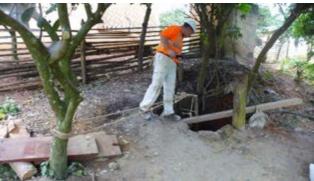

#### Entrance to the Akrokeri Ashanti North Shaft

North Shaft and Norton Shaft

Accessing Norton Shaft

Norton Shaft

North Shaft

North Shaft

#### Digging North Shaft out

Tools and old Wood supports retrieved from North Shaft

Old Kibbles from North Shaft

Former Galamsey Pit – looking north

Former Galamsey Pit – looking south

Gold Horizon that the Galamsey mine