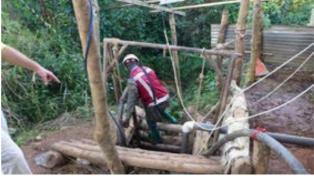

# **Rashid Shaft**

Galamsey (Rashid) Shaft that accesses workings

Rashid Shaft that accesses workings

**Accessing Rashid Shaft** 

**Galamsey Shaft Timber Supports** 