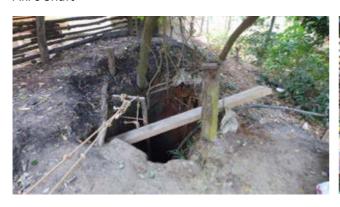

# **Rashid Shaft**

Galamsey (Rashid) Shaft that accesses workings

Rashid Shaft that accesses workings

**Accessing Rashid Shaft** 

**Galamsey Shaft Timber Supports** 