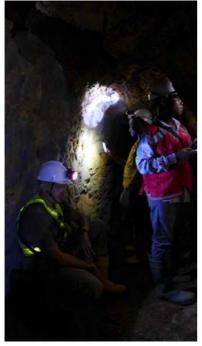

## Collapsed Galamsey Workings into Level 1 of the Akrokeri Mine

Aki's Shaft

Carrying out Inspection

Looking up Aki's Shaft

"halo" the ore body the Galamsey mine

Galamsey level

Exploring the Galamsey level