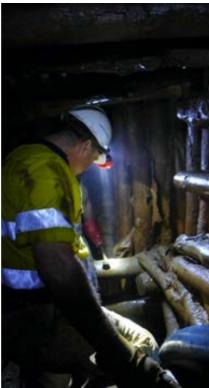

## Collapsed Galamsey Workings into Level 1 of the Akrokeri Mine

Aki's Shaft

Carrying out Inspection

Looking up Aki's Shaft

"halo" the ore body the Galamsey mine

Galamsey level

Exploring the Galamsey level