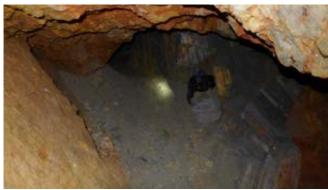

### Reviewing the Galamsey workings – next level through hole

Looking towards Aki's Shaft

Looking into Galamsey workings

Galamsey Workings - Light on the RHS highlights the end of the level driven by the Old Timers