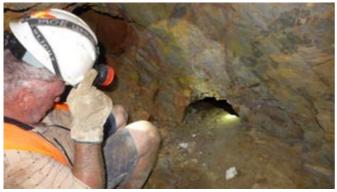

## Collapsed Galamsey Workings into Level 1 of the Akrokeri Mine

Aki's Shaft

Carrying out Inspection

Looking up Aki's Shaft

"halo" the ore body the Galamsey mine

Galamsey level

Exploring the Galamsey level