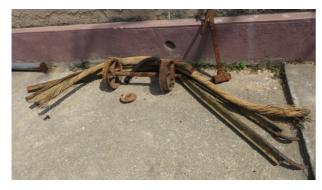

#### Digging North Shaft out

Tools and old Wood supports retrieved from North Shaft

Old Kibbles from North Shaft

Former Galamsey Pit – looking north

Former Galamsey Pit – looking south

Gold Horizon that the Galamsey mine